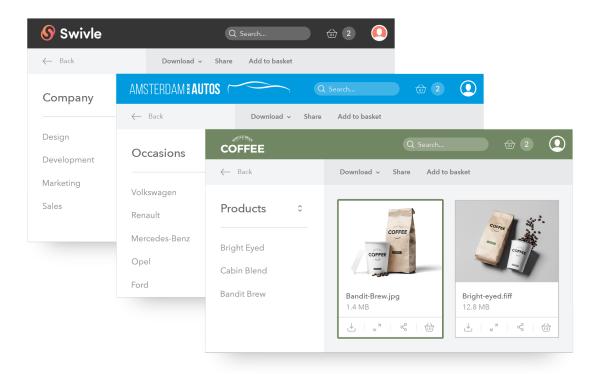

#### Share your work with ease

**Branded portals** — Create multiple public and private portals. Each with their own unique content, styling and subdomain. Perfect for sharing your public brand assets or sharing work with clients.