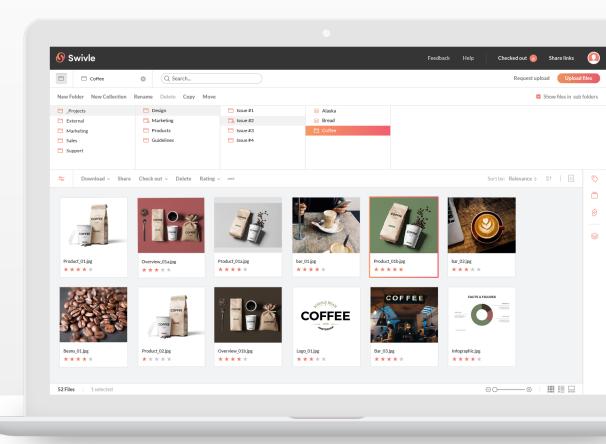

**Visual interface** — Always have a visual overview of your files with thumbnails and full previews.

## Beautiful and intuitive file management

**Unleash the power of Al** — Skip the manual work and let Al help you with automatic tagging and making text in your images searchable.

(Coming soon)

**Search made easy** — Find the right files within seconds with Swivle's powerful tagging and filtering.