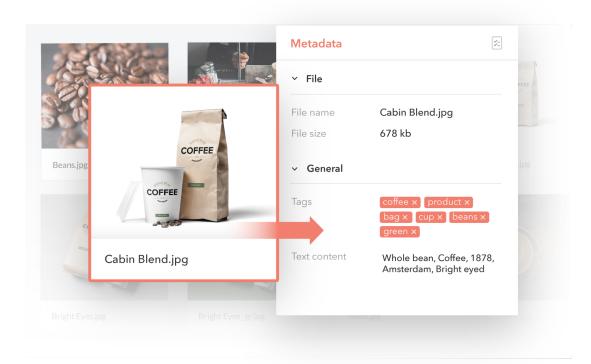

## Beautiful and intuitive file management

**Unleash the power of Al** — Skip the manual work and let Al help you with automatic tagging and making text in your images searchable.

(Coming soon)

**Search made easy** — Find the right files within seconds with Swivle's powerful tagging and filtering.